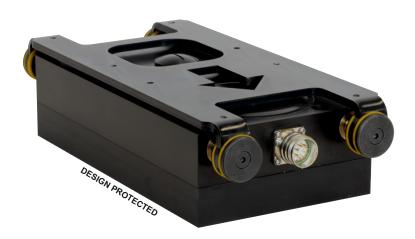

## **Black Line 101**

Patented electric linear conveyor with intelligent and maintenance free technology. Manufactured in high strength steel and anodized aluminum. IP62, suitable for most manufacturing industries. A decrease of feeding speed results in an increase of max distributed and attached loads. The conveyor is delivered as a complete unit including control box.

Max distributed load (in highest feeding speed)
Max attached load (in highest feeding speed)
Stroke
Feeding speed (mechanical adjustable)
Built-in warning system (motion sensor)
Start/Stop can be controlled from PLC
Motor and overload protection
Noise level
Energy consumption
Electricity
Protection class
Dimensions (LxWxH)
Weight

100 kg (220 lbs)
50 kg (110 lbs)
20 mm (0.78")
4-8 m/min (13-26 ft/min)
M12 connector
M12 connector
built-in
60 dB(A)
0.25 kW
110-230 VAC, 50-60 Hz or 24 VDC
IP62
320x146x78 mm (12.5" x 5.4" x 2.7")
9 kg (20 lbs)