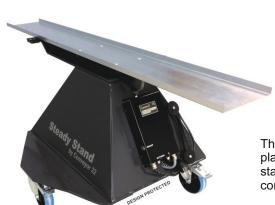

The left picture shows: Steady Stand 500, a low model, placed under the press table. 3-wheel adapter ensures stability on uneven surfaces. Conveyor, feeding tray and control box are mounted directly on the stand.