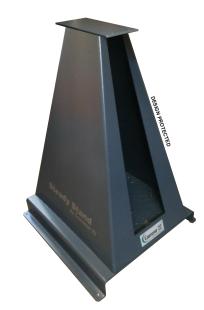

## **Steady Stand**

Floor stand for Black Line ECS-141 or ECS-121 conveyor is designed to flexible move the complete conveyor unit between various manufacturing machines. The stand is either fitted with machine feet or wheels with brakes.

Material (laser cut) Surface Max load Diameter of wheel Ball bearing wheel with foot operated brake Integrated fork lift attachment Dimensions with wheel (LxWxH) Dimensions with feet (LxWxH) Weight

5 mm high strength steel painted grey 100 kg 125 mm 3/4 pcs polyurethane tyres 4 pcs polyurethane machine feet 700x500x(customized height max.1300 mm) 700x680x(customized height max.1300 mm) 110 kg