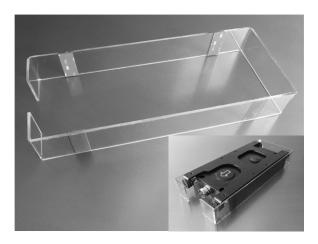

## Anti-Pinch Barrier Side

Barrier is to reduce clamping risk when the conveyor is mounted unprotected, e.g. outside the manufacturing machine. Made of 3 mm polycarbonate and comes with double-sided metal tape.

Variants: Side Barrier Model 121 or Model 141