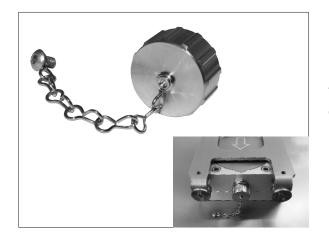

## **Protective Cover**

The protective screw cover is used when the control cable is disconnected from conveyor during cleaning. The cover is made of nickel plated Copper-zinc alloy and comes with M4 mounting screw and 70 mm length of chain.

IP67 when locked in position.