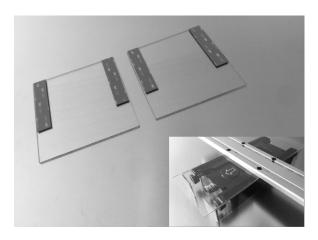

## **Anti-Pinch Barrier Top**

Barrier is to reduce clamping risk when the conveyor is mounted unprotected, e.g. outside the manufacturing machine. Made of 3 mm polycarbonate and comes with double-sided metal tape.

Variants: Side Barrier Model 121 or Model 141